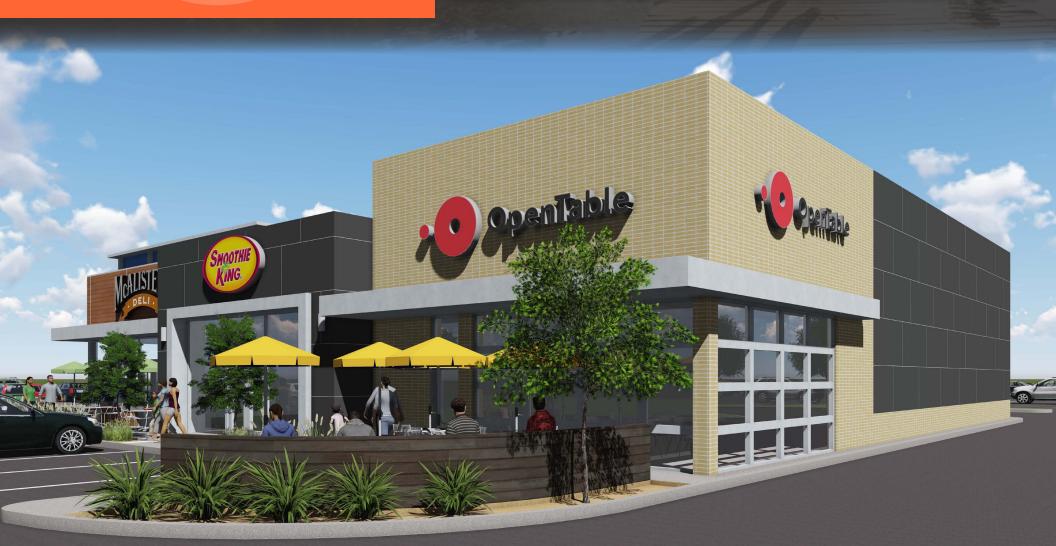

#### overview

Belt Line & Highway 67 Retail is a 7,500 shallow depth retail center located on an out parcel to Home Depot at the bull's-eye of the regions dynamic retail hub in Cedar Hill, Texas. Fast growing Cedar Hill is located less than 20 minutes from downtown Dallas and boasts an expansive trade area of over 600,000 people.

**75 PARKING PROVIDED** 

for more information:

kirk hermansen - 214.373.4202 kirk@hermansenlanddevelopment.com

CEDAR HILL, TEXAS

NEQ Hwy 67 & Belt Line Rd Cedar Hill, Texas 75104

DALLAS/FT. WORTH MARKET Dallas/Ft. Worth has the 4th largest MSA in the U.S. | 6.9 M population | #2 in the U.S for job growth