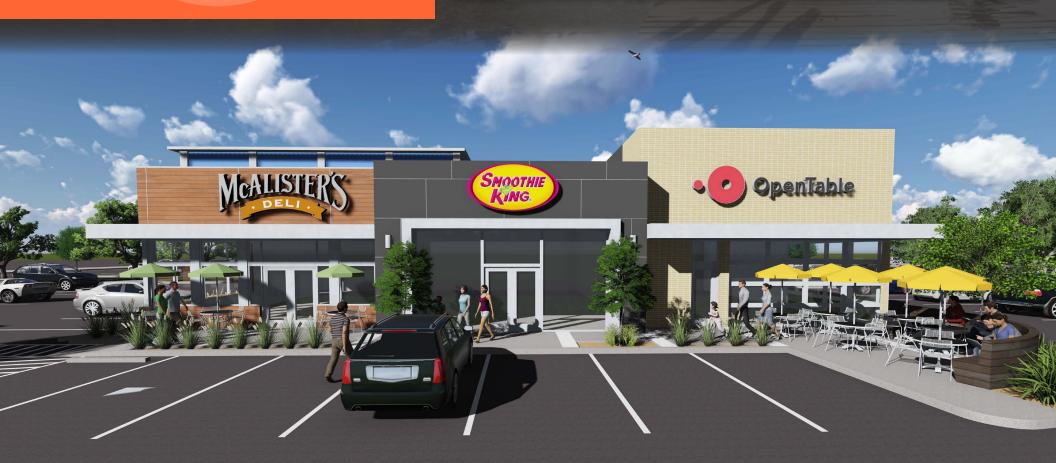

#### overview

Belt Line & Highway 67 Retail is a 7,500 shallow depth retail center located on an out parcel to Home Depot at the bull's-eye of the regions dynamic retail hub in Cedar Hill, Texas. Fast growing Cedar Hill is located less than 20 minutes from downtown Dallas and boasts an expansive trade area of over 600,000 people.