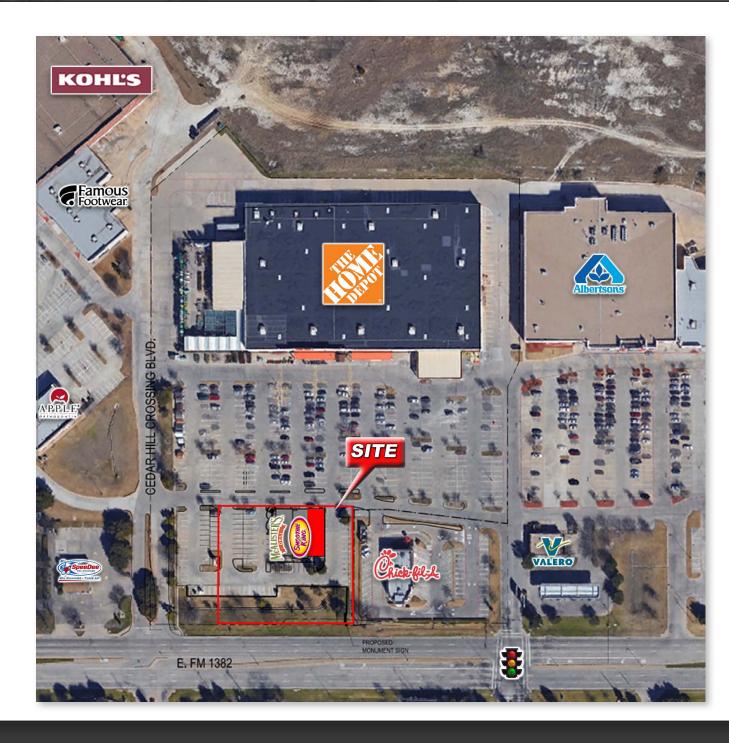

#### overview

Belt Line & Highway 67 Retail is a 7,500 shallow depth retail center located on an out parcel to Home Depot at the bull's-eye of the regions dynamic retail hub in Cedar Hill, Texas. Fast growing Cedar Hill is located less than 20 minutes from downtown Dallas and boasts an expansive trade area of over 600,000 people.

#### area retail

CEDAR HILL, TEXAS