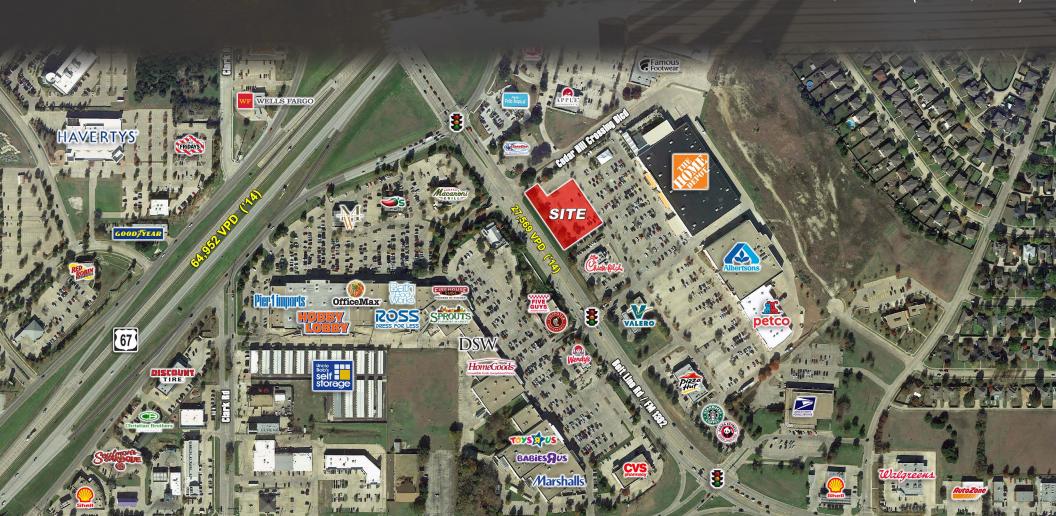

#### overview

Belt Line & Highway 67 Retail is a 7,500 shallow depth retail center located on an out parcel to Home Depot at the bull's-eye of the regions dynamic retail hub in Cedar Hill, Texas. Fast growing Cedar Hill is located less than 20 minutes from downtown Dallas and boasts an expansive trade area of over 600,000 people.

#### traffic counts

Hwy 67: 64,952 VPD (TXDOT, 2014) Belt Line Rd: 27,569 VPD (TXDOT, 2014)

CEDAR HILL, TEXAS

#### area retail

CEDAR HILL, TEXAS