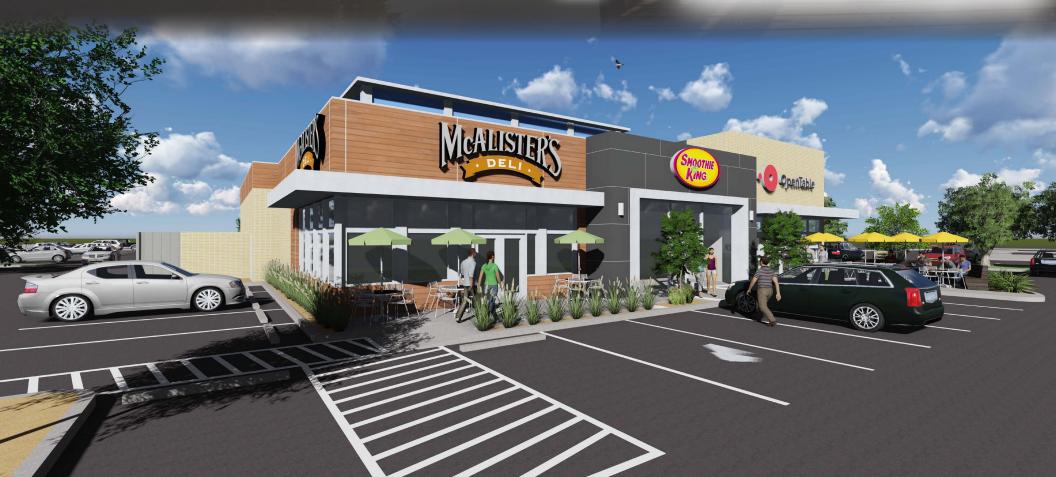

#### overview

Belt Line & Highway 67 Retail is a 7,500 shallow depth retail center located on an out parcel to Home Depot at the bull's-eye of the regions dynamic retail hub in Cedar Hill, Texas. Fast growing Cedar Hill is located less than 20 minutes from downtown Dallas and boasts an expansive trade area of over 600,000 people.

**75 PARKING PROVIDED** 

for more information:

kirk hermansen - 214.373.4202 kirk@hermansenlanddevelopment.com

CEDAR HILL, TEXAS

NEQ Hwy 67 & Belt Line Rd Cedar Hill, Texas 75104

DALLAS/FT. WORTH MARKET Dallas/Ft. Worth has the 4th largest MSA in the U.S. | 6.9 M population | #2 in the U.S for job growth