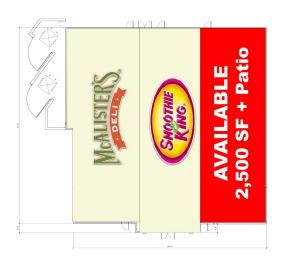

#### overview

Belt Line & Highway 67 Retail is a 7,500 shallow depth retail center located on an out parcel to Home Depot at the bull's-eye of the regions dynamic retail hub in Cedar Hill, Texas. Fast growing Cedar Hill is located less than 20 minutes from downtown Dallas and boasts an expansive trade area of over 600,000 people.

**75 PARKING PROVIDED** 

for more information:

kirk hermansen - 214.373.4202 kirk@hermansenlanddevelopment.com

CEDAR HILL, TEXAS

NEQ Hwy 67 & Belt Line Rd Cedar Hill, Texas 75104

DALLAS/FT. WORTH MARKET Dallas/Ft. Worth has the 4th largest MSA in the U.S. | 6.9 M population | #2 in the U.S for job growth