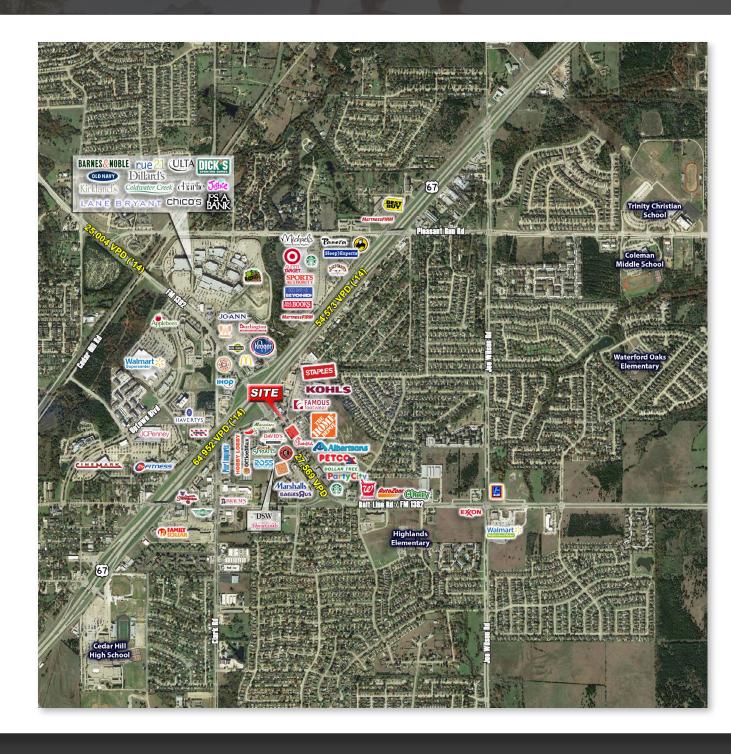

#### area retail

CEDAR HILL, TEXAS

#### **AREA HIGHLIGHTS**

- Expansive Trade Area with over 600,000 resident population.
- Four 2-4 year Colleges/Universities nearby
- City of Cedar Hill has doubled in size since
  1990 with a population today of 50,000.
- Cedar Hill State Park nearby attracts 2M visitors annually.