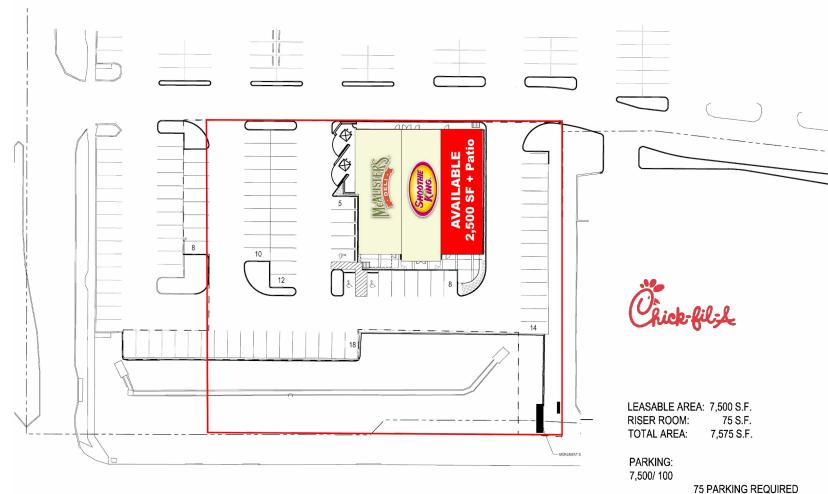

**75 PARKING PROVIDED** 

for more information:

kirk hermansen - 214.373.4202 kirk@hermansenlanddevelopment.com

CEDAR HILL, TEXAS

NEQ Hwy 67 & Belt Line Rd Cedar Hill, Texas 75104

DALLAS/FT. WORTH MARKET Dallas/Ft. Worth has the 4th largest MSA in the U.S. | 6.9 M population | #2 in the U.S for job growth